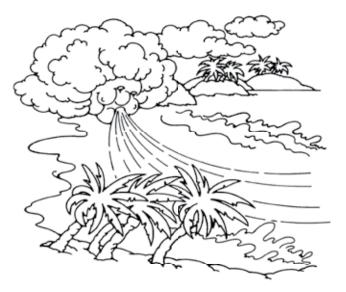

## By the Sea

Children spotted him. Wind went in branches, singing like a flute.

6

3

Wind went up and down a secluded dune by the sea.

Wind got mad. He made them hold on and sent them running back to the city.