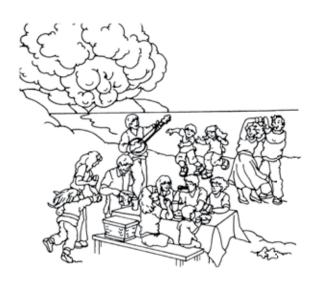

WORD COUNT: 84

National Geographic Learning, a part of Cengage Learning, Inc.

The children had a picnic with moms and dads. They had a fine time, but they did not include wind.

## By the Sea

Children spotted him. Wind went in branches, singing like a flute.

6

3

Wind went up and down a secluded dune by the sea.

Wind got mad. He made them hold on and sent them running back to the city.