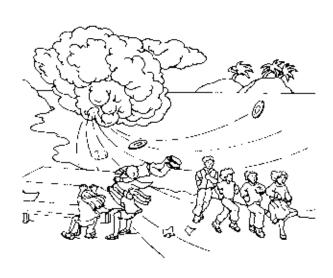

## By the Sea

Children spotted him. Wind went in branches, singing like a flute.

6

3

Wind went up and down a secluded dune by the sea.

Wind got mad. He made them hold on and sent them running back to the city.