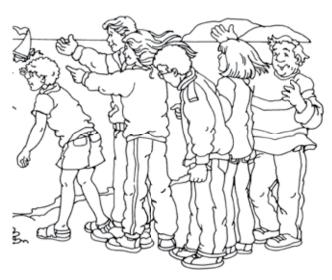

## By the Sea

Children spotted him. Wind went in branches, singing like a flute.

6

3

Wind went up and down a secluded dune by the sea.

Wind got mad. He made them hold on and sent them running back to the city.