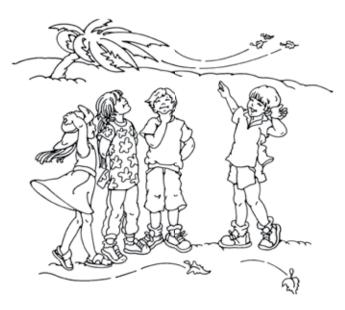

## By the Sea

Children spotted him. Wind went in branches, singing like a flute.

6

3

Wind went up and down a secluded dune by the sea.

Wind got mad. He made them hold on and sent them running back to the city.