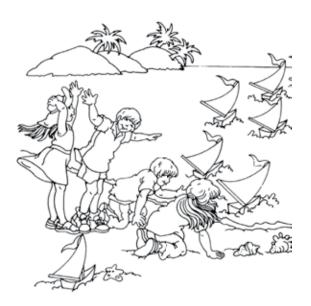

2

"We can use Wind. It will be fun!" said Luke. "We will set flags on tubs."

"Wind will send them riding on waves."