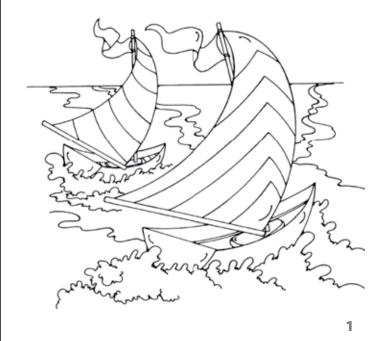

2

"We can use Wind. It will be fun!" said Luke. "We will set flags on tubs."

"Wind will send them riding on waves."